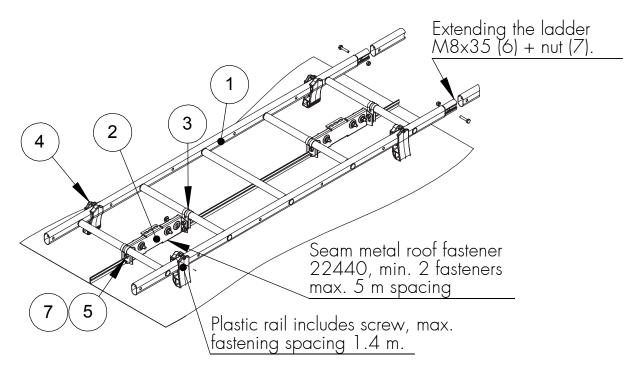

|     |                        | PRODUCT | AS2C2 | AS2LC2 |
|-----|------------------------|---------|-------|--------|
| NO. | PART                   | NO.     | pcs   | pcs    |
| 1   | MODULAR LADDER         | *       |       |        |
| 2   | LADDER SEAM FASTENER   | 22440   | 2     | 1      |
| 3   | P RING                 | 20420   | 4     | 2      |
| 4   | PLASTIC RAIL           | 20240   | 8     | 4      |
| 5   | HEXAGON SCREW M8x25    | 17041   | 4     | 2      |
| 6   | HEXAGON SCREW M8x35    | 17051   | 2     | 2      |
| 7   | HEXAGON NUT M8         | 17021   | 6     | 4      |
| 8   | SQUARE NECK BOLT M8x40 | 17191   | 8     | 4      |
| 9   | FLANGE NUT M8          | 17201   | 8     | 4      |

<sup>\*</sup> Ladder frame lengths: 1.2 m, 2.7 m, 3.3 m and 4.2 m. Installation kit AS2C2 sufficient for 5.1 m. AS2C2 + AS2LC2 -kits sufficient for next 5 m.