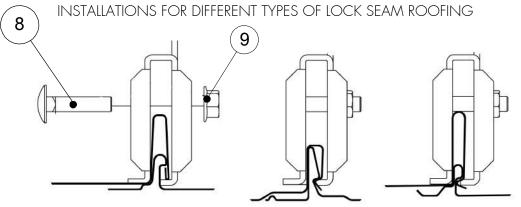

Tighten the bolts of the fastener until the apparent elastic limit, i.e. until the sides of the fastener have come closer to each other but have not become dented or twisted.

| INSTALLATION FOR<br>A STANDING SEAM ROOF<br>N.B. Lift the fastener. |
|---------------------------------------------------------------------|
|                                                                     |
|                                                                     |
| e                                                                   |